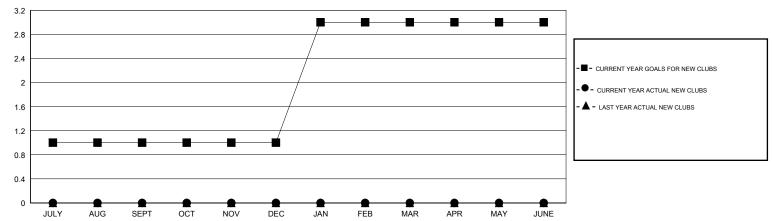

### GOALS AND ACTUAL NEW CLUBS CUMULATIVE

# **LOCATION PENNSYLVANIA**

GMT CA 1

| Clubs                   |                  |           |                  |                  | Members                  |                    |                                     |                    |                  |
|-------------------------|------------------|-----------|------------------|------------------|--------------------------|--------------------|-------------------------------------|--------------------|------------------|
| RESULTS FOR 2016-2017   |                  |           |                  |                  | RESULTS FOR 2016-2017    |                    |                                     |                    |                  |
| QUARTER                 | NEW CLUB<br>GOAL | NEW CLUBS | DROPPED<br>CLUBS | NET<br>GAIN/LOSS | QUARTER                  | NEW MEMBER<br>GOAL | CHARTER AND<br>NEW MEMBERS<br>ADDED | DROPPED<br>MEMBERS | NET<br>GAIN/LOSS |
| JULY/AUG/SEPT           | 1                | 0         | 0                | 0                | JULY/AUG/SEPT            | 35                 | 7                                   | 11                 | -4               |
| OCT/NOV/DEC JAN/FEB/MAR | 0<br>2           | 0<br>0    | 0                | 0                | OCT/NOV/DEC  JAN/FEB/MAR | 10<br>50           | 0                                   | 0<br>0             | 0<br>0           |
| APR/MAY/JUNE            | 0                | 0         | 0                | 0                | APR/MAY/JUNE             | 10                 | 0                                   | 0                  | 0                |