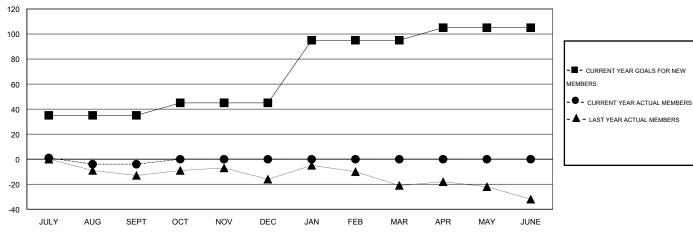

### GOALS AND ACTUAL MEMBERS CUMULATIVE

| DROPPED CLUBS: 0        |    | 4 CLUBS OF 34 ADDED 1 OR MORE<br>NEW MEMBERS | GENDER DISTRIBUTION  MALE 573 (68.05%) |              |     |
|-------------------------|----|----------------------------------------------|----------------------------------------|--------------|-----|
| DROPPED MEMBERS         |    |                                              | FEMALE                                 | 269 (31.95%) |     |
| DECEASED CLUB CANCELLED | 3  | CLICK HERE FOR HEALTH                        | FAMILY UNIT MEMBERS                    |              | 104 |
| OTHER 8                 |    | ASSESSMENT DATA                              | HEAD OF HOUSEHOLD                      |              | 52  |
| TOTAL                   | 11 |                                              | NON-HEAD OF HOUSEHOL                   | 52           |     |

# **LOCATION PENNSYLVANIA**

GMT CA 1

| Clubs                   |                  |           |                  |                  | Members                  |                    |                                     |                    |                  |
|-------------------------|------------------|-----------|------------------|------------------|--------------------------|--------------------|-------------------------------------|--------------------|------------------|
| RESULTS FOR 2016-2017   |                  |           |                  |                  | RESULTS FOR 2016-2017    |                    |                                     |                    |                  |
| QUARTER                 | NEW CLUB<br>GOAL | NEW CLUBS | DROPPED<br>CLUBS | NET<br>GAIN/LOSS | QUARTER                  | NEW MEMBER<br>GOAL | CHARTER AND<br>NEW MEMBERS<br>ADDED | DROPPED<br>MEMBERS | NET<br>GAIN/LOSS |
| JULY/AUG/SEPT           | 1                | 0         | 0                | 0                | JULY/AUG/SEPT            | 35                 | 7                                   | 11                 | -4               |
| OCT/NOV/DEC JAN/FEB/MAR | 0<br>2           | 0<br>0    | 0                | 0                | OCT/NOV/DEC  JAN/FEB/MAR | 10<br>50           | 0                                   | 0<br>0             | 0<br>0           |
| APR/MAY/JUNE            | 0                | 0         | 0                | 0                | APR/MAY/JUNE             | 10                 | 0                                   | 0                  | 0                |